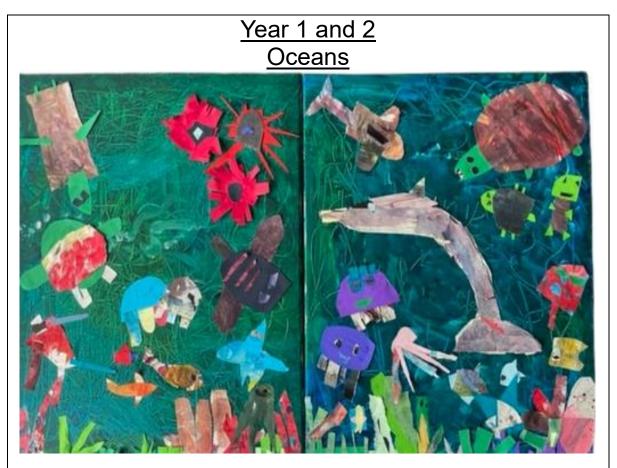

1.Look at the image above.

2.What kind of habitat is this?

3.Name some of the animals and plants you can see in the picture. Are there any you're not sure about?

4.Can you think of any other animals or plants you might find in this habitat? And can you think of some you would definitely not find living in this habitat?5.Make your own collage of the ocean habitat and its animals.